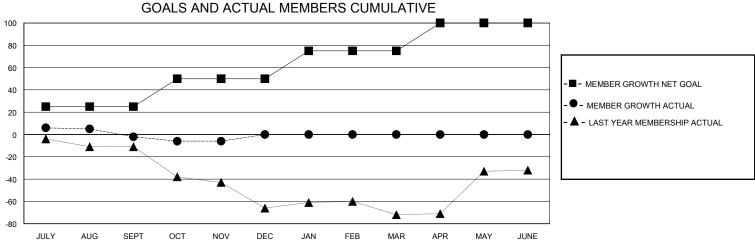

## District 5 SKN

GMT: LOCATION SASKATCHEWAN GMT CA

| Clubs                 |               |           |               | Members               |                       |                         |                                                    |
|-----------------------|---------------|-----------|---------------|-----------------------|-----------------------|-------------------------|----------------------------------------------------|
| RESULTS FOR 2023-2024 |               |           |               | RESULTS FOR 2023-2024 |                       |                         |                                                    |
| QUARTER               | NEW CLUB GOAL | NEW CLUBS | DROPPED CLUBS | QUARTER MEMB          | ER GROWTH NET<br>GOAL | MEMBER GROWTH<br>ACTUAL | DROPPED<br>MEMBERS ACTUAL<br>(including transfers) |
| JULY/AUG/SEPT         | 0             | 0         | 0             | JULY/AUG/SEPT         | 25                    | 13                      | 13                                                 |
| OCT/NOV/DEC           | 1             | 0         | 0             | OCT/NOV/DEC           | 25                    | 25                      | 27                                                 |
| JAN/FEB/MAR           | 0             | 0         | 0             | JAN/FEB/MAR           | 25                    | 0                       | 0                                                  |
| APR/MAY/JUNE          | 0             | 0         | 0             | APR/MAY/JUNE          | 25                    | 0                       | 0                                                  |