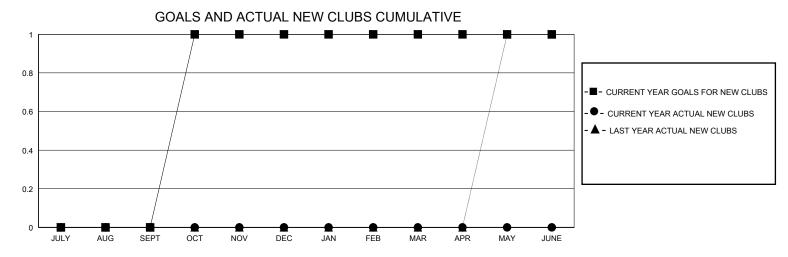

## District 5 SKN

GMT: LOCATION SASKATCHEWAN GMT CA

| Clubs                 |               |           |               | Members               |                       |                         |                                                    |
|-----------------------|---------------|-----------|---------------|-----------------------|-----------------------|-------------------------|----------------------------------------------------|
| RESULTS FOR 2023-2024 |               |           |               | RESULTS FOR 2023-2024 |                       |                         |                                                    |
| QUARTER               | NEW CLUB GOAL | NEW CLUBS | DROPPED CLUBS | QUARTER MEMB          | ER GROWTH NET<br>GOAL | MEMBER GROWTH<br>ACTUAL | DROPPED<br>MEMBERS ACTUAL<br>(including transfers) |
| JULY/AUG/SEPT         | 0             | 0         | 0             | JULY/AUG/SEPT         | 25                    | 13                      | 13                                                 |
| OCT/NOV/DEC           | 1             | 0         | 0             | OCT/NOV/DEC           | 25                    | 25                      | 27                                                 |
| JAN/FEB/MAR           | 0             | 0         | 0             | JAN/FEB/MAR           | 25                    | 0                       | 0                                                  |
| APR/MAY/JUNE          | 0             | 0         | 0             | APR/MAY/JUNE          | 25                    | 0                       | 0                                                  |